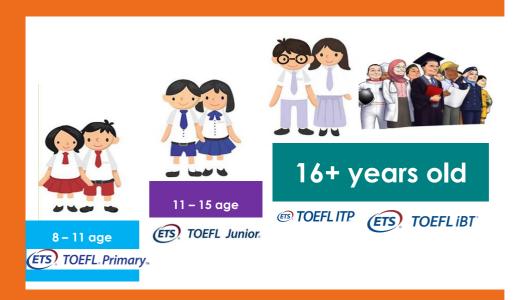

#### DID YOU KNOW THAT THE TOEFL® TESTS ARE AVAILABLE FOR KIDS?

YES, THERE ARE TOEFL® TESTS FOR KIDS. In 2013 Educational Testing Service (ETS) – the OWNER OF TOEFL® launched TOEFL JUNIOR® and then TOFL PRIMARY® tests designed to 8+ aged students. Both of the tests are a part of the TOEFL® Family of Assessments where each TOEFL® Test is designed for a Particular Use, Age Range and Proficiency: