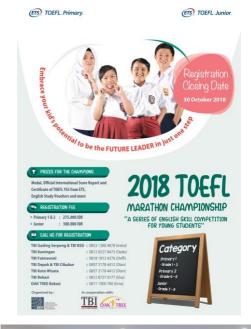

### 2018 TOEFL® MARATHON CHAMPIONSHIP MILESTONES

## <u>Participants</u>

- 140 students
  - 57 schools